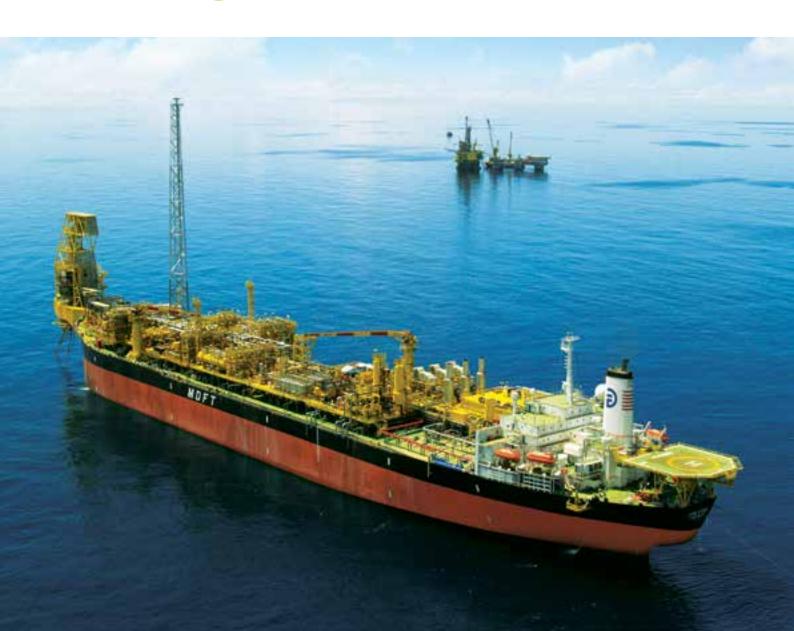

# FPSO Kikeh

## **FPSO Kikeh**

#### FIELD INFORMATION

Vessel Name FPSO Kikeh

Location

Kikeh Deepwater Field, Block K, Sabah, Malaysia Water Depth **1,350 metres** 

Field Operator

**Murphy Sabah Oil** 